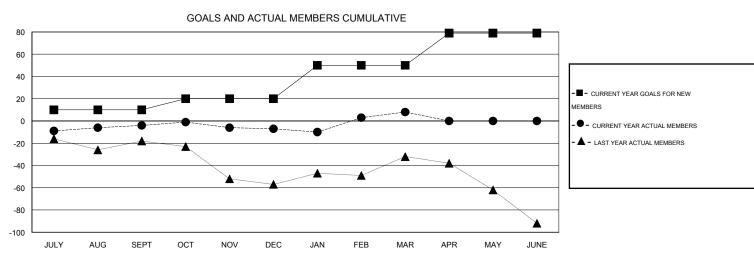

## MONTHLY MEMBERSHIP PROGRESS REPORT

District 27 D1

Results as of: 3/31/2014

| VISCONSIN | GMT CA 1 |
|-----------|----------|
|           |          |

|                         |                  | Clubs               |                            |                             |                          |                    | Members                    |                              |                             |
|-------------------------|------------------|---------------------|----------------------------|-----------------------------|--------------------------|--------------------|----------------------------|------------------------------|-----------------------------|
| RESULTS FOR 2013-2014   |                  |                     |                            | RESULTS FOR 2013-2014       |                          |                    |                            |                              |                             |
| QUARTER                 | NEW CLUB<br>GOAL | ACTUAL NEW<br>CLUBS | ACTUAL<br>DROPPED<br>CLUBS | ACTUAL NET<br>GAIN/<br>LOSS | QUARTER                  | NEW MEMBER<br>GOAL | ACTUAL TOTAL MEMBERS ADDED | ACTUAL<br>DROPPED<br>MEMBERS | ACTUAL NET<br>GAIN/<br>LOSS |
| JULY/AUG/SEPT           | 0                | 0                   | 0                          | 0                           | JULY/AUG/SEPT            | 10                 | 49                         | 53                           | -4                          |
| OCT/NOV/DEC JAN/FEB/MAR | 1                | 0                   | 0                          | 0                           | OCT/NOV/DEC  JAN/FEB/MAR | 10<br>30           | 88<br>56                   | 91<br>41                     | -3<br>15                    |
| APR/MAY/JUNE            | 1                | 0                   | 0                          | 0                           | APR/MAY/JUNE             | 29                 | 0                          | 0                            | 0                           |